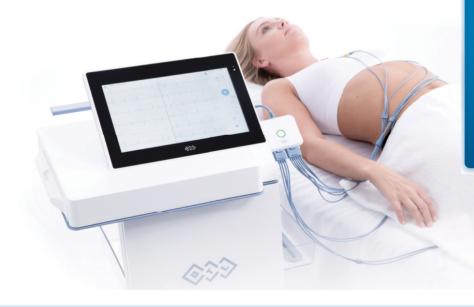

# BTL 4 ECG

**BTLNET.COM** 

0 🕒 f

## The First ECG With Artificial Intelligence

**\$\$\$** 

BTL 4 uses artificial intelligence to ensure the best accuracy of ECG interpretation. Together with speed-optimized features, each acquisition and evaluation takes a minimum of time .