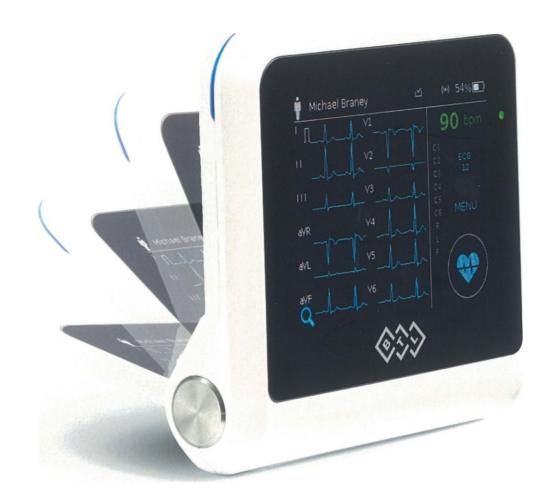

# BTL 8 ECG

## Meet the World's Fastest ECG

**BTLNET.COM** 

🖸 🕒 f

Printing Time

Artificial Intelligence Interpretation

Batery Capacity for Printing

#### The Fastest Possible Recording

Thanks to easy-to-use operations, accurate diagnostics based on artificial intelligence and instant printing or Wi-Fi sharing, BTL 8 ECG saves your time during ECG examination.