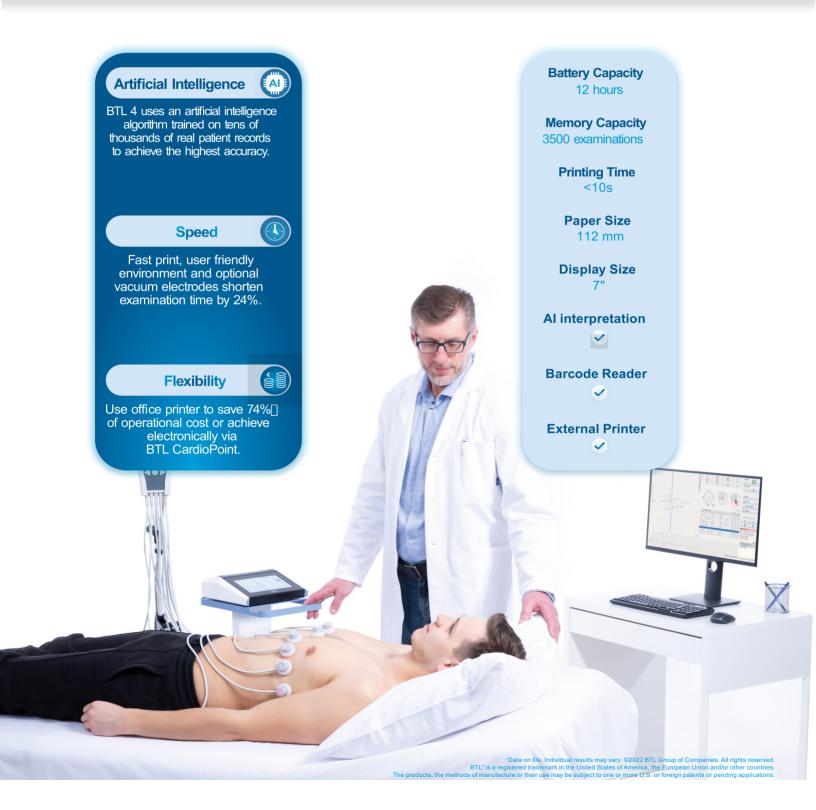

# BTL 4 ECG

**BTLNET.COM** 

0 🕒 f

## The First ECG With Artificial Intelligence

**\$\$\$** 

BTL 4 uses artificial intelligence to ensure the best accuracy of ECG interpretation. Together with speed-optimized features, each acquisition and evaluation takes a minimum of time .